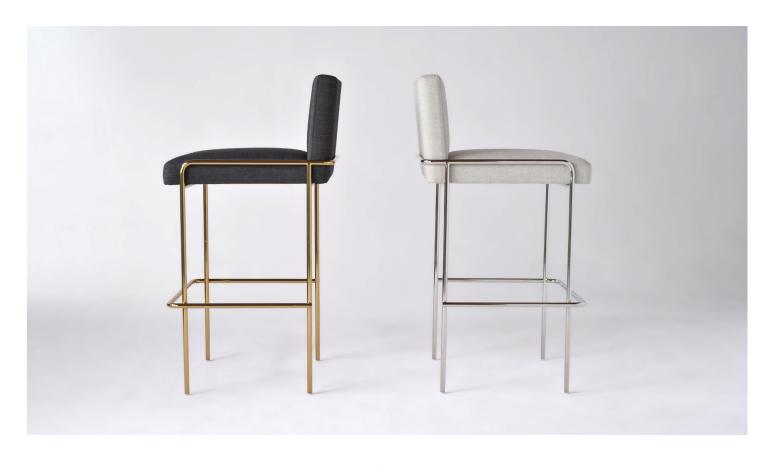

## PRODUCT

This backed bar stool combines the Trolley family's tasteful curved metal work with a formal stance. Poised and purposeful, the Trolley Counter and Bar Stools make taking a seat at the bar, a long-term proposition.

## **SPECIFICATIONS**

Solid steel bar available in a smoked brass, polished chrome, burnt copper, or powder coat finish with upholstered top. Powder coat finishes are available in custom colors. Upholstery may be sourced COM, COL or suggested fabrics and leather. (COM requirements= 2 yard).