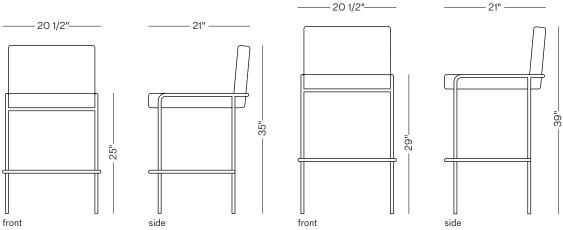

## TOTAL DIMENSIONS

Bar stool: Counter stool: W 20 1/2" D 21" H 39" W 20 1/2" D 21" H 35"